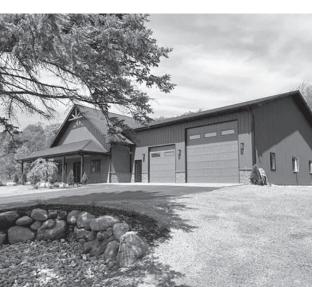

level loft has a massive recroom and a fourth bedroom

space. A large covered porch offers the perfect spot to enjoy the outdoors rain or shine. A 40x50 foot garage with in-floor heat, 10 foot and 14 foot overhead doors provide lots of room for vehicles, a boat, four-wheelers, RV, snowmobile... the list goes on and on.

What a fantastic home



This spacious, custom-built home on just under one-and-three-quarters acres is located at 2805 Boyne City Road between Boyne City and Horton Bay and it is listed at \$989,900.

For more information or to arrange a home tour, call Marty Moody, Associate Broker or Christopher Christensen, Associate Broker, at Lynda's Real Estate Service in Boyne City at 231-582-9555 or email at Marty@ lyndasrealestateservice.com or Chris@lyndasrealestateservice.com.





#### REAL ESTATE CORNER

#### **BROUGHT TO YOU BY HOLLY STARK EXP REAL ESTATE**





### New House or an Old One? Consider the pros and cons to each

As you embark on your venture to buy a home, one of the first decisions to make is whether to buy new or purchase an existing home. Each choice has its advantages, and there is no single answer that works for everyone.

You may be drawn to the shiny new, energy-efficient appliances, the great room, and the beautiful master suite offered in a new home. But you may also like the charm, the canopy of trees that drape over the sleepy neighborhood streets, and the increasing value of an existing home you've been eying.

Here are some things you'll want to ponder as you decide which route to take

#### **Existing homes**

Existing homes offer m