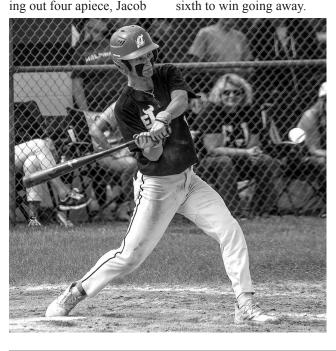

#### Sidney Bush

Boyne City Ramblers Softball The Ramblers are District Champs and move on to Regionals this week. Sidney Bush threw a masterful one-hitter against Charlevoix, racking up seven strike outs and walking just three in five full innings. In the Championship game, Sidney had two hits against Elk Rapids. The "BIG" hit came in the bottom of the 7th inning with a runner on 2nd base. Sidney came to the plate with two outs and fought one off the end of the bat, scoring Sawyer Cadarette with the winning run.

Sidney Bush threw a masterful one-hitter against Charlevoix, racking up seven strike outs and walking just three in five full innings.

"We hit the ball well that game and just scored," said Ramblers coach Josh Bush. "It's been an absolute blast to coach these girls this year."