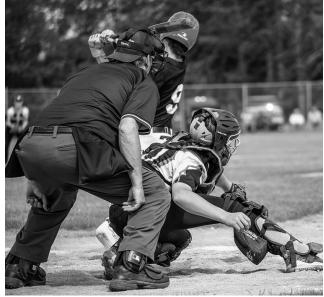

Kalkaska's catcher Hayden Allen attempts to tag out Colin Wormell at the plate. (Photo: Todd VanSickle)

bases in the first game.

The Rayders had 11 more hits against Boyne City. Ryan Pearl went 3 for 4 at the plate and Hunter Lemerand had two hits.