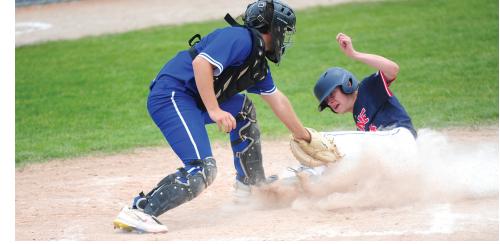

Kalkaska's catcher Hayden Allen attempts to tag out Colin Wormell at the plate. (Photo: Todd VanSickle)

bases in the first game.

The Rayders had 11 more hits against Boyne City. Ryan Pearl went 3 for 4 at the plate and Hunter Lemerand had two hits.