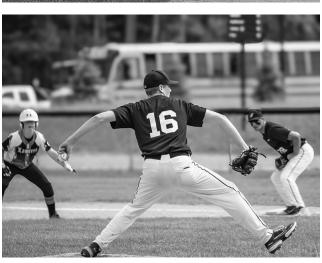

# Will face 7th ranked Inland Lakes in Regionals

BY GREG GIELCZYK

East Jordan struggled to score runs early in the season, but has apparently solved that issue now, though, as evidenced by its recent games including the two in the district tournament.

Jumping out quickly on the Ellsworth Lancers in the district semifinal last Saturday, the Red Devils sprinted away with a stunning 28-0 win called after five innings in the semifinals.

Although forced to sit for a couple of hours and wait for the second semifinal game to finish might have cooled them off, the Red Devils were just as hot in demolishing Bellaire by an 8-1 score in the finals to run away with the title.

"Lately we've been scoring, and it was good to go into that first game and get some runs," said Red Devils coach Adam Grybauskas.

While their offense was purring along, the Red Devils defense was aided yet again by the superb pitching performance of Lucas Stone who threw a two-hitter with 12 strike outs and just one walk.

bauskas had one RBI each. Against the Eagles in the first game East Jordan took a 2-0 lead after the second inning, adding three in the fourth and three more in the

Russell started the game but had to leave the game due to the MHSAA's mandatory pitch count, leaving the game after working six innings with a no-hitter and just three hits with 14 strike outs. He walked one. Stone finished the last inning and gave up one run on three