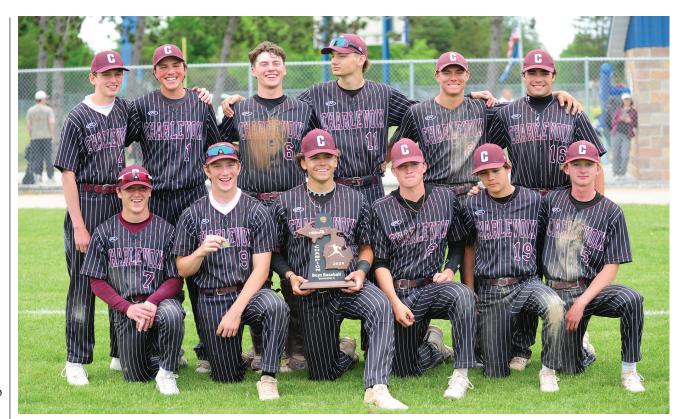

The Charlevoix varsity baseball team won the District 37 tournament hosted by Kalkaska on Saturday after beating Boyne City in the final, 11-4. (Photo: Todd VanSickle)

# Charlevoix, Grayling win district titles

BY TODD VANSICKLE

The Charlevoix Rayders took the MHSAA District 67 tournament after knocking off Elk Rapids and Boyne City on Saturday at Kalkaska.

"Everyone has been contributing on and off the field," said Charlevoix's coach Steve Speigl. "It is the first time the school has won back-to-back district and conference championships."

Charlevoix beat Elk Rapids, 5-2, and Boyne City, 11-4, in the team's route to the district championship.

In both games, the Rayders had much success bunting the ball.

"The small ball is an important part of the game," Speigl said. "It is something we have worked on a lot this year — offensively and defensively. ...It showed today."

# Face Grayling in Regional opener

BY GREG GIELCZYK

For the first time in school history the Charlevoix baseball program has won back-to-back district and conference championships, knocking off Elk Rapids and Boyne City in the MHSAA Division 3 district tournament Saturday in Kalkaska.