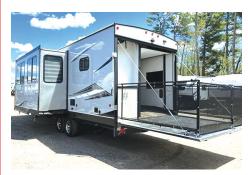

#### Northern Michigan RV is proud to announce we are Michigan's newest JAYCO RV dealer!

Jayco is one of the top brands in the world and is now available in this area. The Jayco limited warranty covers you for 24 months, or 24,000 miles for motorized products, whichever comes first. That's 730 days, two full camping seasons. No matter how you Jayco slice it, it's coverage that lasts twice as long as the industry standard. And the support from Jayco doesn't end there! Starting with select 2020 models, a third year of structural warranty coverage is

also included, standard, 277 EXPRESSWAY COURT • GAYLORD • JUST WEST OF I-75 EXIT 282 • 989-448-8700 • NORTHERNMICHIGANRY.COM