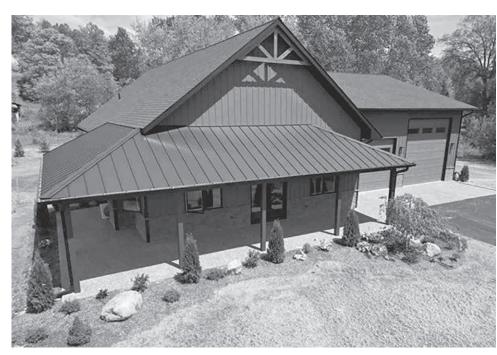

e-quarters acres situated a few miles north of Boyne City.

Featuring three bedrooms and two-and-a-half baths, this home offers just over 2,700 square feet of beautifully designed space on two levels.

It has an open living, dining and kitchen area highlighted by a tongue and groove wood cathedral ceiling, gorgeous wood flooring, gourmet kitchen with center island, fireplace in the living area, custom tiled baths and stunning outdoor views. The upper level loft has a massive recroom and a fourth bedroom

space. A large covered porch offers the perfect spot to enjoy the outdoors rain or shine. A 40x50 foot garage with in-floor heat, 10 foot and 14 foot overhead doors provide lots of room for vehicles, a boat, four-wheelers, RV, snowmobile... the list goes on and on.

What a fantastic home



This spacious, custom-built home on just under one-and-three-quarters acres is located at 2805 Boyne City Road between Boyne City and Horton Bay and it is listed at \$989,900.

For more information or to arrange a home tour, call Marty Moody, Associate Broker or Christopher Christensen, Associate Broker, at Lynda's Real Estate Service in Boyne City at 231-582-9555 or email at Marty@ lyndasrealestateservice.com or Chris@lyndasrealestateservice.com.





#### REAL ESTATE CORNER

#### **BROUGHT TO YOU BY HOLLY STARK EXP REAL ESTATE**





### New House or an Old One? Consider the pros and cons to each

As you embark on your venture to buy a home, one of the first decisions to make is whether to buy new or purchase an existing home. Each choice has its advantages, and there is no single answ